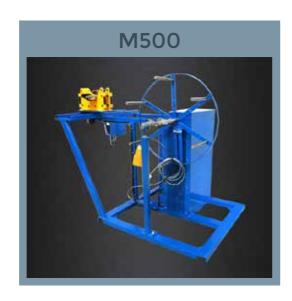

# **REELING MACHINES**

Our reeling machines boast numerous specifications to help reduce working time and increase productivity. They are available in standard models with 200kg and 500kg reeling capacities. Also, based on your requirements, we can change the height, weight, shape of the steel framework and even add additional features. From heavy-duty stationary models to compact mobile versions for workspaces, we can build the perfect machine for your circumstances.

Our reeling machines are also stringently tested at every stage of production to meet high standards of safety and efficiency.

#### **FEATURES**

- Machine framework can be fully customised
- Speed controlled
- · Controlled start and stop
- Full reversing facility
- · Traversing by hand via measuring head
- · Single phase supply required

- · Emergency stop
- · Rigid steel structure
- · Wide range of reels can be used
- Measuring clock
- · 12 months parts warranty
- Additional features required can be reviewed upon request