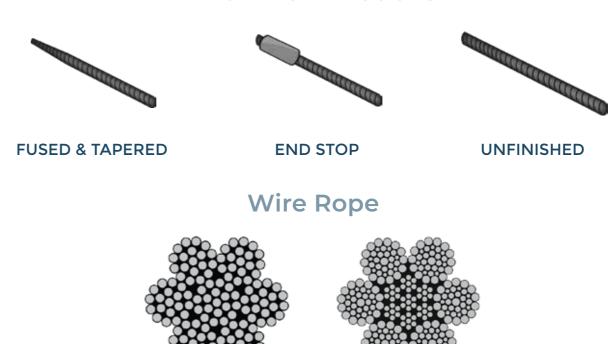

# WIRE ROPE ASSEMBLIES

From our facilities in the UK, we design, manufacture, and supply wire rope assemblies in both stainless steel and galvanised material.

Our team are experts at adding value. Whether you need assemblies set to precise tolerances, accurate lead times or carefully managed delivery schedules, we take the stress out of every stage of your project - regardless of your location.

In addition, we can stamp, test, and certify assemblies to guarantee the safety and traceability of your order.

- 1. Manufactured in domestic facilities
- 2. Assemblies fully stamped & tested
- 3. Supplied to all major industries
- 4. BS EN standards compliant
- 5. Supplied with official certification
- 6. Global delivery service