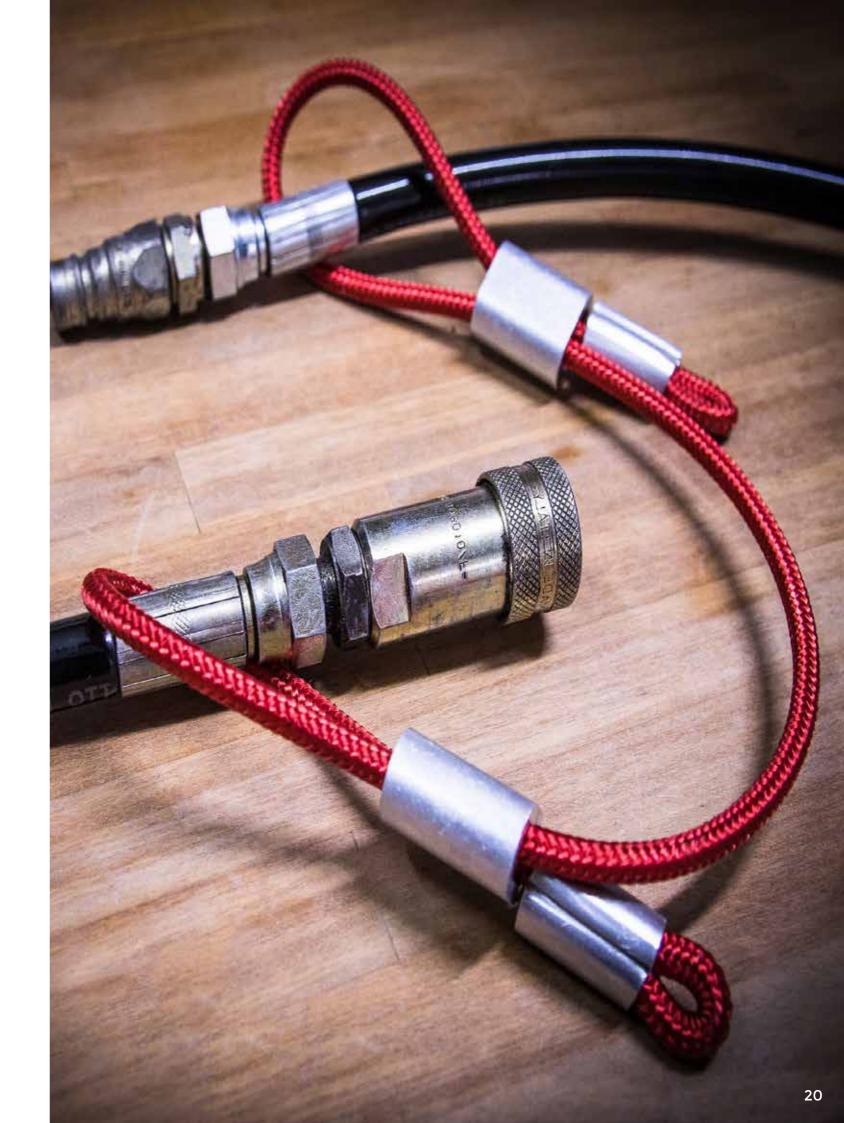

# **WHIPBLOCKS**

Supplied with straightforward instructions, the whip block system is not reliant on springs, ensuring a strong, firm, long lasting grip. The whip block is coated in Kevlar/Polyester with a patented loop choke system to withstand the most powerful of hoses. Fully tested and compliant to all EU regulations. Demonstrative videos are available online.

- Manufactured to Bureau Veritas Standards in Italy
- Patented Choke System ensures a strong, firm, long-lasting grip
- Easy to handle, install, adjust and tighten (supplied with installation instructions)
- Choke tightens under pressure and not reliant on spring wear and tear
- · Less abrasive to hose than traditional Whipchecks
- Kevlar/Polyester coating reduces potential fragmentation if overloaded
- Consistent high breaking load performance
- · Individual identification and full batch traceability
- Bureau Veritas certified and destruction tested in the UK
- Suitable for use in explosive atmospheres (ATEX)
- CE Marked