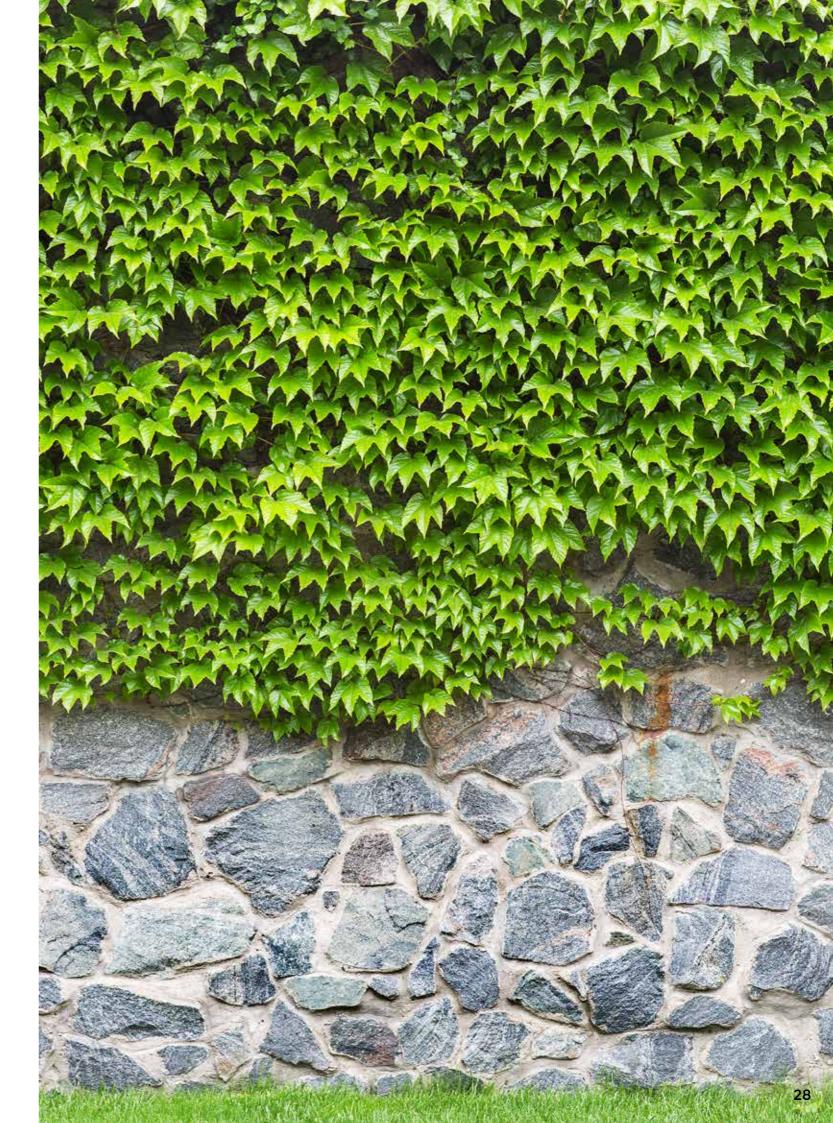

# **GREENWALL SYSTEMS**

We manufacture SWR Greenwall Systems using our high quality AISI 316 marine grade stainless steel and fittings. Designed to transform fascia, external walls, fences and other surfaces into a modern and thriving green wall. Combining practical straightforward installation with a high quality product, this kit comes in pre-defined sizes, ready for immediate use.

Contact us for large-scale or domestic projects.