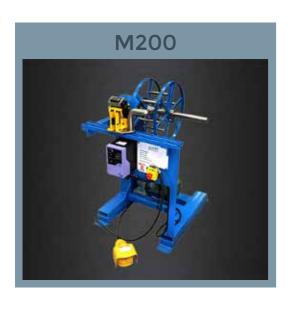

# **REELING MACHINES**

Our reeling machines boast numerous specifications to help reduce working time and increase productivity. They are available in standard models with 200kg and 500kg reeling capacities. Also, based on your requirements, we can change the height, weight, shape of the steel framework and even add additional features. From heavy-duty stationary models to compact mobile versions for workspaces, we can build the perfect machine for your circumstances.

Our reeling machines are also stringently tested at every stage of production to meet high standards of safety and efficiency.

#### **FEATURES**

- Machine framework can be fully customised
- Speed controlled
- · Controlled start and stop
- Full reversing facility
- · Traversing by hand via measuring head
- · Single phase supply required

- · Emergency stop
- · Rigid steel structure
- · Wide range of reels can be used
- Measuring clock
- · 12 months parts warranty
- Additional features required can be reviewed upon request