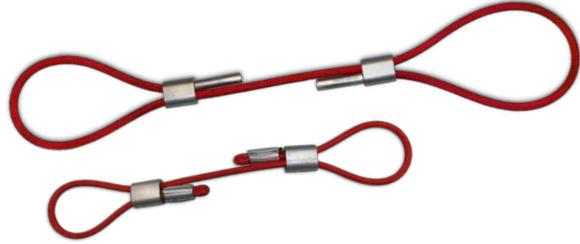

# **WHIPCHECKS**

Designed and produced to ensure the safety of operatives, the Whipcheck safety cable will fulfil its purpose should the hosing ever detach from its station. Industries include Oil & Gas, Water and Hydraulic hosing. Available in different sizes, materials and designs.

- Manufactured from high grade galvanised steel
- Other materials available on request for special applications
- The galvanised steel cable prevents hose whip with easily fitted spring loaded loops
- Available in two sizes although bespoke sizes are available on request
- Low cost answer to eliminate injuries caused by broken air hose connections
- No tools required meaning easy installation and removal