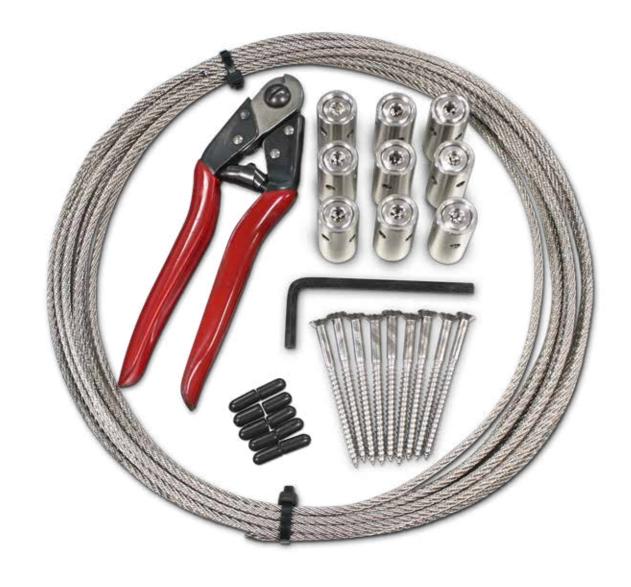

# **GREENWALL SYSTEMS**

We manufacture SWR Greenwall Systems using our high quality AISI 316 marine grade stainless steel and fittings. Designed to transform fascia, external walls, fences and other surfaces into a modern and thriving green wall. Combining practical straightforward installation with a high quality product, this kit comes in pre-defined sizes, ready for immediate use.

Contact us for large-scale or domestic projects.