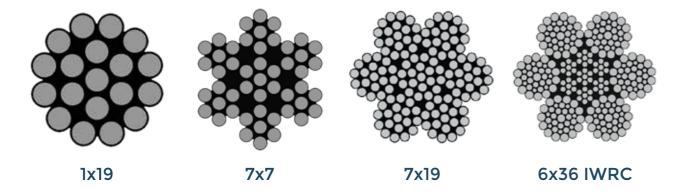

# **WINCH ROPES**

We supply winch ropes to the exact length and in accordance with relevant BS EN standards. All of our winch ropes are stamped with a working load limit and batch details for easy traceability and identification. Full safety certification is provided with every order.

We have customers in a range of diverse sectors and remain a market leader in winch cables.

6x36 IWRC

7x19

#### WIRE ROPES FOR FALL ARREST

1x19 STAINLESS STEEL WIRE ROPE

7x7 STAINLESS STEEL WIRE ROPE

7x19 STAINLESS STEEL WIRE ROPE