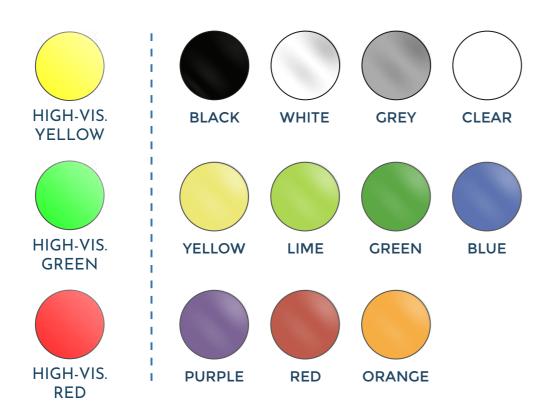

# **COATED WIRE ROPES**

Many applications need coated ropes to aid performance and durability. We offer a wide range of coatings, including Polyvinyl Chloride (PVC), Polypropylene (PP) and Nylon.

Large stockholding and range of colours available.

# **AVAILABLE COATINGS**

# **AVAILABLE COLOURS**