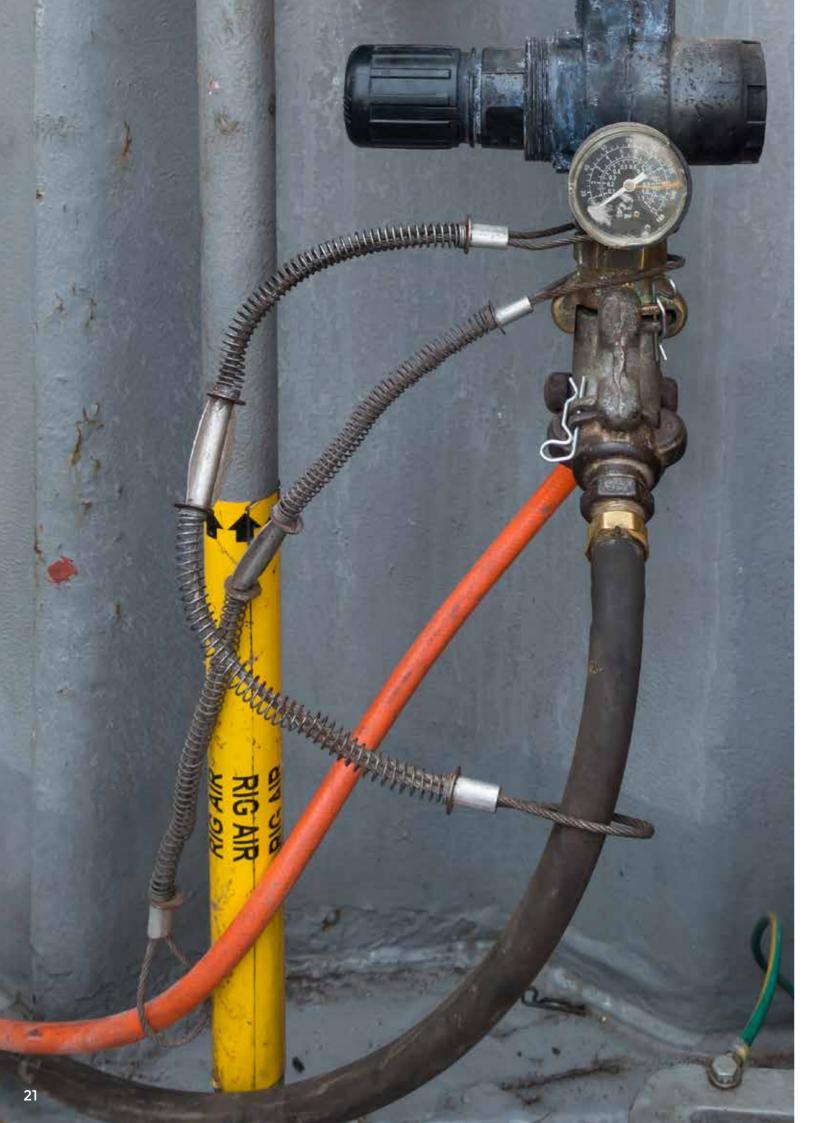

# **WHIPCHECKS**

Designed and produced to ensure the safety of operatives, the Whipcheck safety cable will fulfil its purpose should the hosing ever detach from its station. Industries include Oil & Gas, Water and Hydraulic hosing. Available in different sizes, materials and designs.

- Manufactured from high grade galvanised steel
- Other materials available on request for special applications
- The galvanised steel cable prevents hose whip with easily fitted spring loaded loops
- Available in two sizes although bespoke sizes are available on request
- Low cost answer to eliminate injuries caused by broken air hose connections
- No tools required meaning easy installation and removal