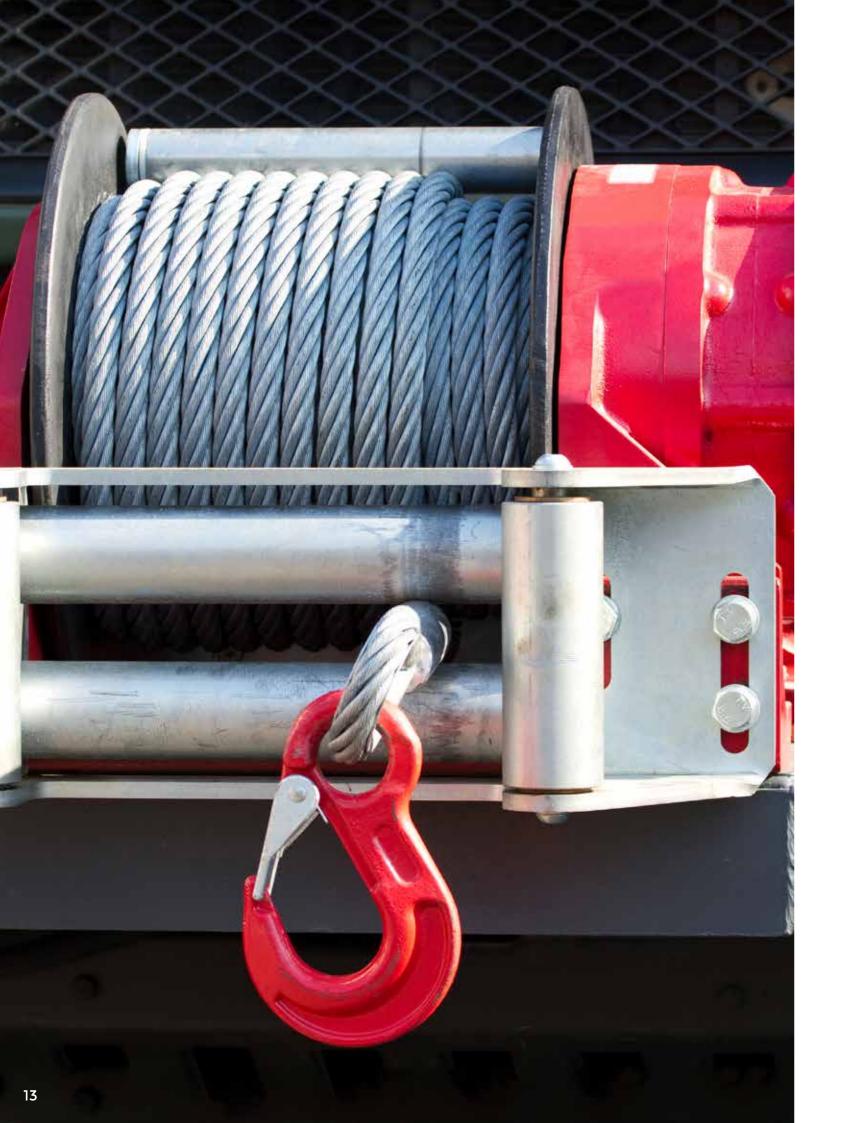

# **WINCH ROPES**

We supply winch ropes to the exact length and in accordance with relevant BS EN standards. All of our winch ropes are stamped with a working load limit and batch details for easy traceability and identification. Full safety certification is provided with every order.

We have customers in a range of diverse sectors and remain a market leader in winch cables.

6x36 IWRC

7x19