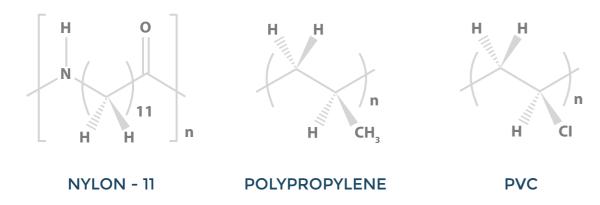

# **COATED WIRE ROPES**

Many applications need coated ropes to aid performance and durability. We offer a wide range of coatings, including Polyvinyl Chloride (PVC), Polypropylene (PP) and Nylon.

Large stockholding and range of colours available.

# **AVAILABLE COATINGS**