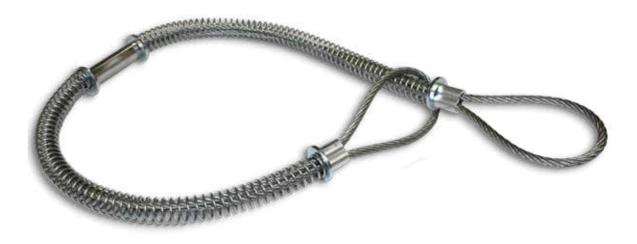

# **WHIPCHECKS**

Designed and produced to ensure the safety of operatives, the Whipcheck safety cable will fulfil its purpose should the hosing ever detach from its station. Industries include Oil & Gas, Water and Hydraulic hosing. Available in different sizes, materials and designs.

- Manufactured from high grade galvanised steel
- Other materials available on request for special applications
- The galvanised steel cable prevents hose whip with easily fitted spring loaded loops
- Available in two sizes although bespoke sizes are available on request
- Low cost answer to eliminate injuries caused by broken air hose connections
- No tools required meaning easy installation and removal