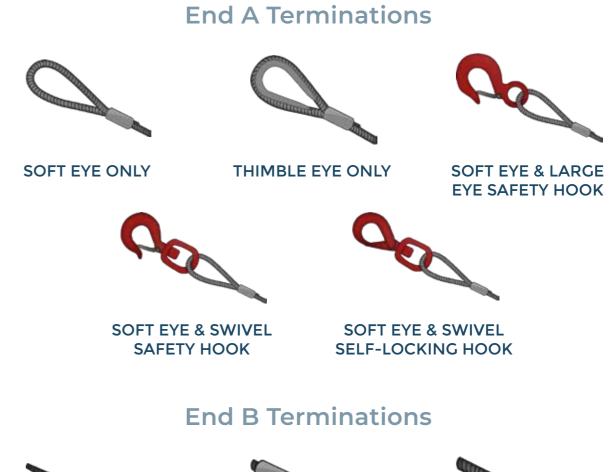

# WIRE ROPE ASSEMBLIES

From our facilities in the UK, we design, manufacture, and supply wire rope assemblies in both stainless steel and galvanised material.

Our team are experts at adding value. Whether you need assemblies set to precise tolerances, accurate lead times or carefully managed delivery schedules, we take the stress out of every stage of your project - regardless of your location.

In addition, we can stamp, test, and certify assemblies to guarantee the safety and traceability of your order.

- 1. Manufactured in domestic facilities
- 2. Assemblies fully stamped & tested
- 3. Supplied to all major industries
- 4. BS EN standards compliant
- 5. Supplied with official certification
- 6. Global delivery service